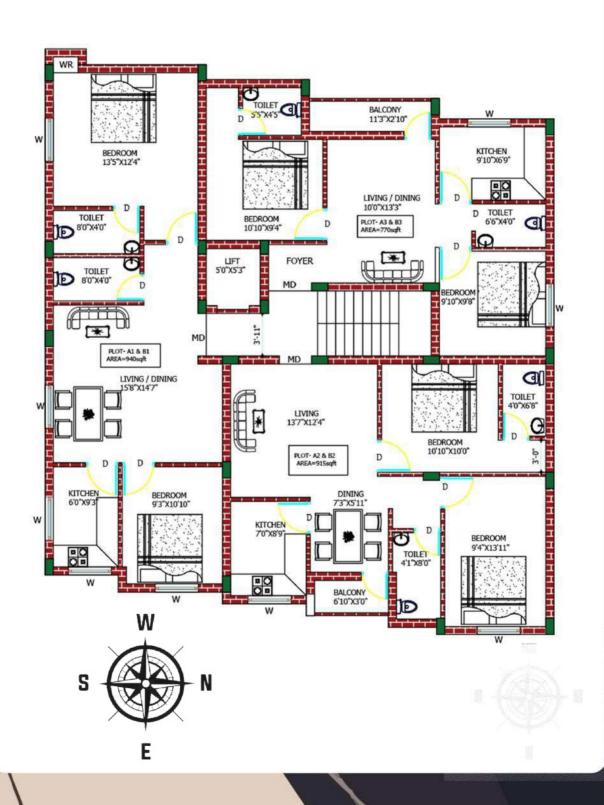

### **TYPICAL 1st & 2nd FLOOR PLAN**

# **Floor Details**

| S.NO            | FLAT | внк | FACING | TOTAL<br>AREA | UDS<br>IN SQ.FT | PRICE PER<br>SQ.FT                        | CAR<br>PARKING | TOTAL<br>FLAT COST |
|-----------------|------|-----|--------|---------------|-----------------|-------------------------------------------|----------------|--------------------|
| 1               | A1   | 2   | NORTH  | 940           | 390             | ACTUAL PRICE 10,500/- OFFER PRICE 9,700/- |                | 93,68,000/-        |
| 2               | A2   | 2   | WEST   | 915           | 380             |                                           |                | 91,25,500/-        |
| 3               | A3   | 2   | EAST   | 770           | 320             |                                           |                | 77,19,000/-        |
| 4               | В1   | 2   | NORTH  | 940           | 390             |                                           |                | 93,68,000/-        |
| 5               | B2   | 2   | WEST   | 915           | 380             |                                           |                | 91,25,500/-        |
| 6               | В3   | 2   | EAST   | 770           | 320             |                                           | 77,19,000/-    |                    |
| 7               | C1   | 2   | NORTH  | 940           | 361             |                                           | 2,30,000/-     | 86,89,000/-        |
| 8               | C2   | 2   | WEST   | 915           | 380             |                                           |                | 91,25,500/-        |
| 9               | C3   | 2   | EAST   | 840           | 349             |                                           |                | 83,98,000/-        |
| 10              | Dì   | 2   | NORTH  | 940           | 390             |                                           |                | 93,68,000/-        |
| 11              | D2   | 2   | WEST   | 915           | 380             |                                           |                | 91,25,500/-        |
| 12              | D3   | 2   | EAST   | 770           | 320             |                                           |                | 77,19,000/-        |
| TOTAL LAND AREA |      |     |        |               |                 | 4,360 SQ.FT                               |                |                    |