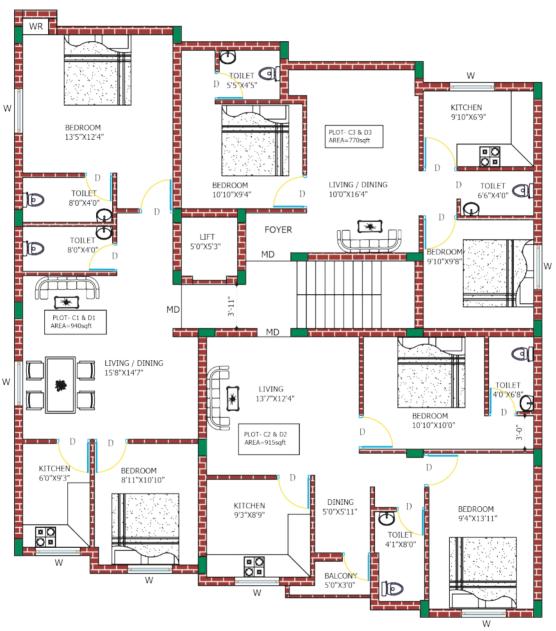

## 4th FLOOR PLAN

# **Floor Details**

| S.NO            | FLAT | внк | FACING | TOTAL<br>AREA | UDS<br>IN SQ.FT | PRICE PER<br>SQ.FT                        | CAR<br>PARKING | TOTAL<br>FLAT COST |
|-----------------|------|-----|--------|---------------|-----------------|-------------------------------------------|----------------|--------------------|
| 1               | A1   | 2   | NORTH  | 940           | 390             | ACTUAL PRICE 10,500/- OFFER PRICE 9,700/- |                | 93,68,000/-        |
| 2               | A2   | 2   | WEST   | 915           | 380             |                                           |                | 91,25,500/-        |
| 3               | A3   | 2   | EAST   | 770           | 320             |                                           |                | 77,19,000/-        |
| 4               | В1   | 2   | NORTH  | 940           | 390             |                                           |                | 93,68,000/-        |
| 5               | B2   | 2   | WEST   | 915           | 380             |                                           |                | 91,25,500/-        |
| 6               | В3   | 2   | EAST   | 770           | 320             |                                           | 77,19,000/-    |                    |
| 7               | C1   | 2   | NORTH  | 940           | 361             |                                           | 2,30,000/-     | 86,89,000/-        |
| 8               | C2   | 2   | WEST   | 915           | 380             |                                           |                | 91,25,500/-        |
| 9               | C3   | 2   | EAST   | 840           | 349             |                                           |                | 83,98,000/-        |
| 10              | Dì   | 2   | NORTH  | 940           | 390             |                                           |                | 93,68,000/-        |
| 11              | D2   | 2   | WEST   | 915           | 380             |                                           |                | 91,25,500/-        |
| 12              | D3   | 2   | EAST   | 770           | 320             |                                           |                | 77,19,000/-        |
| TOTAL LAND AREA |      |     |        |               |                 | 4,360 SQ.FT                               |                |                    |