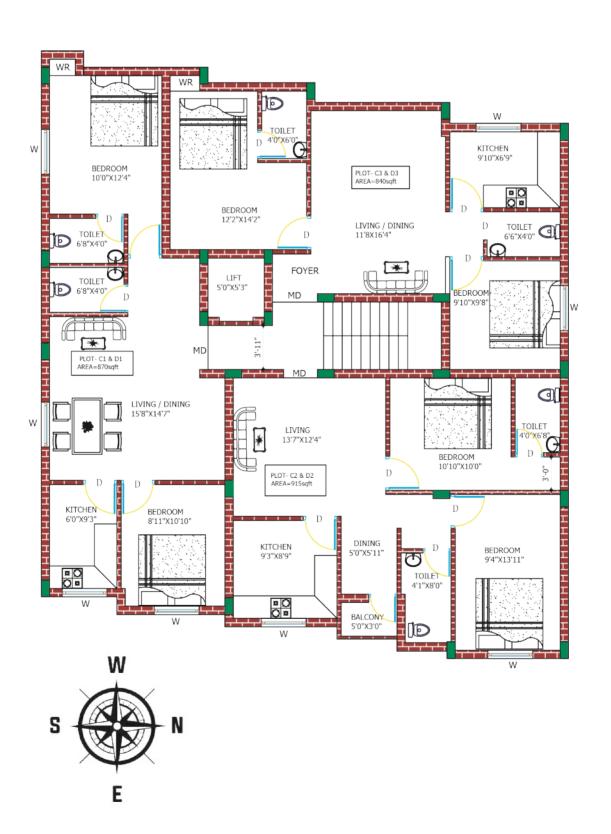

# 3rd FLOOR PLAN

# **Floor Details**

| S.NO            | FLAT | внк | FACING | TOTAL<br>AREA | UDS<br>IN SQ.FT | PRICE PER<br>SQ.FT                        | CAR<br>PARKING | TOTAL<br>FLAT COST |
|-----------------|------|-----|--------|---------------|-----------------|-------------------------------------------|----------------|--------------------|
| 1               | A1   | 2   | NORTH  | 940           | 390             | ACTUAL PRICE 10,500/- OFFER PRICE 9,700/- |                | 93,68,000/-        |
| 2               | A2   | 2   | WEST   | 915           | 380             |                                           |                | 91,25,500/-        |
| 3               | A3   | 2   | EAST   | 770           | 320             |                                           |                | 77,19,000/-        |
| 4               | В1   | 2   | NORTH  | 940           | 390             |                                           |                | 93,68,000/-        |
| 5               | B2   | 2   | WEST   | 915           | 380             |                                           |                | 91,25,500/-        |
| 6               | В3   | 2   | EAST   | 770           | 320             |                                           | 77,19,000/-    |                    |
| 7               | C1   | 2   | NORTH  | 940           | 361             |                                           | 2,30,000/-     | 86,89,000/-        |
| 8               | C2   | 2   | WEST   | 915           | 380             |                                           |                | 91,25,500/-        |
| 9               | C3   | 2   | EAST   | 840           | 349             |                                           |                | 83,98,000/-        |
| 10              | Dì   | 2   | NORTH  | 940           | 390             |                                           |                | 93,68,000/-        |
| 11              | D2   | 2   | WEST   | 915           | 380             |                                           |                | 91,25,500/-        |
| 12              | D3   | 2   | EAST   | 770           | 320             |                                           |                | 77,19,000/-        |
| TOTAL LAND AREA |      |     |        |               |                 | 4,360 SQ.FT                               |                |                    |