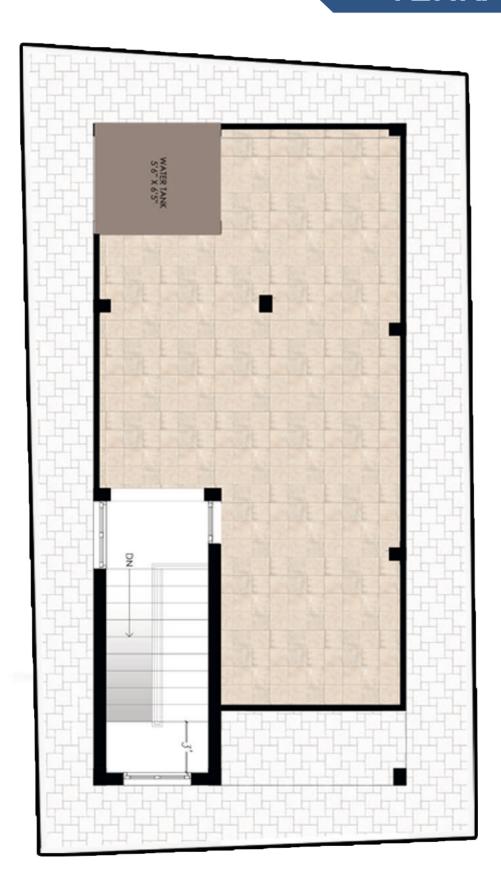

# SPEND QUALITY TIME WITH YOUR FAMILY





### **VILLA 2A & 2B PLAN**

## **GROUND FLOOR**



# 1ST FLOOR



# TERRACE



#### **Villa DETAILS**

| S.No            | Flats | внк   | Facing | Land Area | Saleable<br>Area | Price<br>(Per Sq.Ft) | Total<br>Flat Cost |
|-----------------|-------|-------|--------|-----------|------------------|----------------------|--------------------|
| 1               | 2A    | 3 ВНК | East   | 1192      | 2500             | 5,999/-              | 1,25,97,900/-      |
| 2               | 2B    | 3 ВНК | East   | 1146      | 2500             |                      | 1,25,97,900/-      |
| TOTAL LAND AREA |       |       |        |           | 2,338 Sq.Ft      |                      |                    |

#### **GOVERNMENT CHARGES**

| Registration | EXTRA |  |  |
|--------------|-------|--|--|
| GST 5%       | EXTRA |  |  |

#### **PROXIMITIES**

- Walkable Distance To Rajal