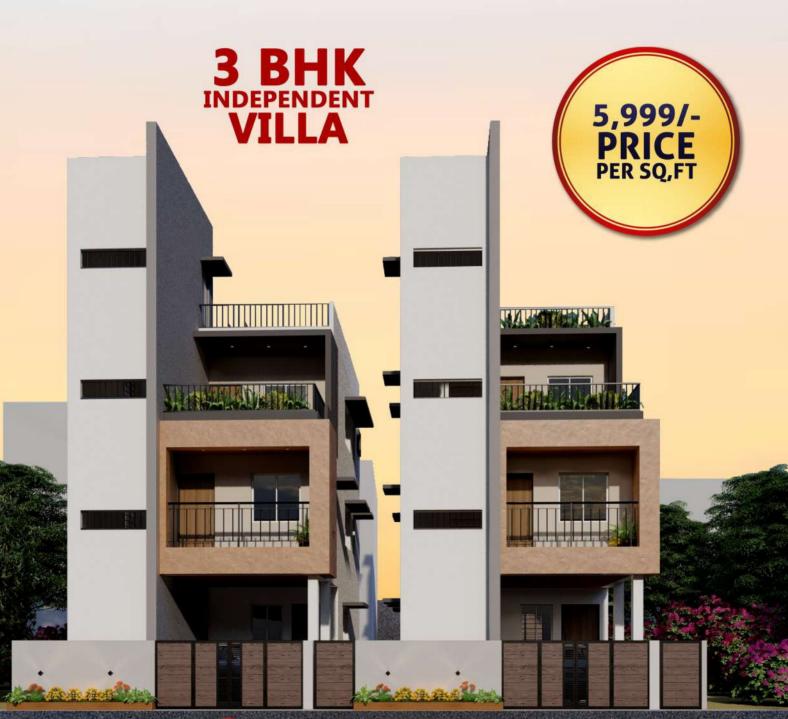

# SPEND QUALITY TIME WITH YOUR FAMILY

#### **Villa DETAILS**

| S.No            | Flats | внк   | Facing | Land Area | Saleable<br>Area | Price<br>(Per Sq.Ft) | Total<br>Flat Cost |
|-----------------|-------|-------|--------|-----------|------------------|----------------------|--------------------|
| 1               | 2A    | 3 ВНК | East   | 1192      | 2500             | 5,999/-              | 1,25,97,900/-      |
| 2               | 2B    | 3 ВНК | East   | 1146      | 2500             |                      | 1,25,97,900/-      |
| TOTAL LAND AREA |       |       |        |           | 2,338 Sq.Ft      |                      |                    |