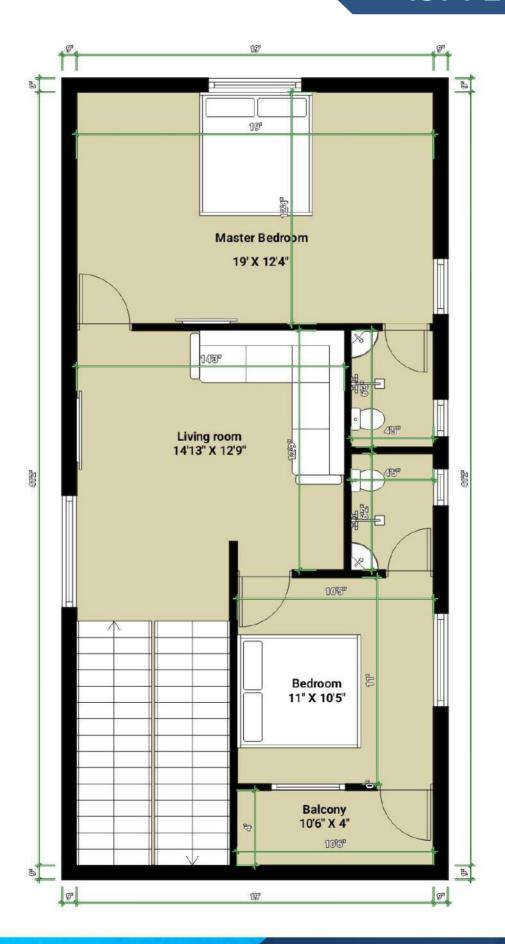

# SPEND QUALITY TIME WITH YOUR FAMILY





### **VILLA 2A & 2B PLAN**

## **GROUND FLOOR**



# 1ST FLOOR



# TERRACE



#### **Villa DETAILS**

| S.No            | Flats | внк   | Facing | Land Area | Saleable<br>Area | Price<br>(Per Sq.Ft) | Total<br>Flat Cost |
|-----------------|-------|-------|--------|-----------|------------------|----------------------|--------------------|
| 1               | 2A    | 3 ВНК | East   | 1192      | 2500             | 5,999/-              | 1,25,97,900/-      |
| 2               | 2B    | 3 ВНК | East   | 1146      | 2500             |                      | 1,25,97,900/-      |
| TOTAL LAND AREA |       |       |        |           | 2,338 Sq.Ft      |                      |                    |

#### **GOVERNMENT CHARGES**

| Registration | EXTRA |  |  |
|--------------|-------|--|--|
| GST 5%       | EXTRA |  |  |

#### **PROXIMITIES**

- Walkable Dist