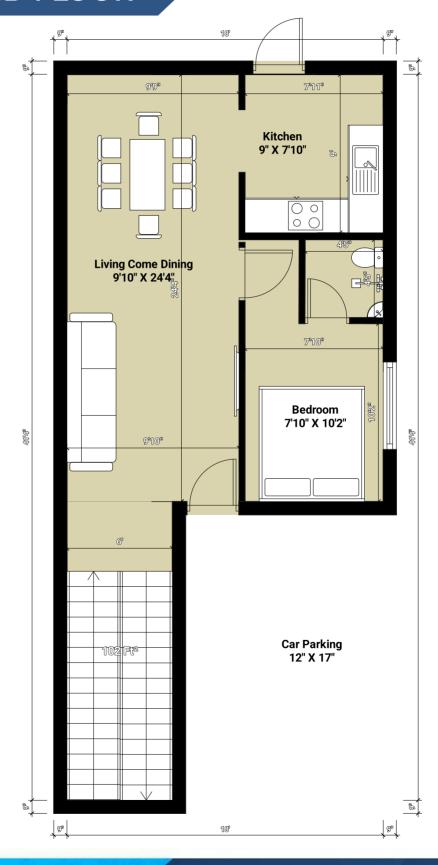

# SPEND QUALITY TIME WITH YOUR FAMILY





### **VILLA 2A & 2B PLAN**

## **GROUND FLOOR**



# 1ST FLOOR



# TERRACE



#### **Villa DETAILS**

| S.No            | Flats | внк   | Facing | Land Area | Saleable<br>Area | Price<br>(Per Sq.Ft) | Total<br>Flat Cost |
|-----------------|-------|-------|--------|-----------|------------------|----------------------|--------------------|
| 1               | 2A    | 3 ВНК | East   | 1192      | 2500             | 5,999/-              | 1,25,97,900/-      |
| 2               | 2B    | 3 ВНК | East   | 1146      | 2500             |                      | 1,25,97,900/-      |
| TOTAL LAND AREA |       |       |        |           | 2,338 Sq.Ft      |                      |                    |

#### **GOVERNMENT CHARGES**

| Registration | EXTRA |  |  |
|--------------|-------|--|--|
| GST 5%       | EXTRA |  |  |

#### **PROXIMITIES**