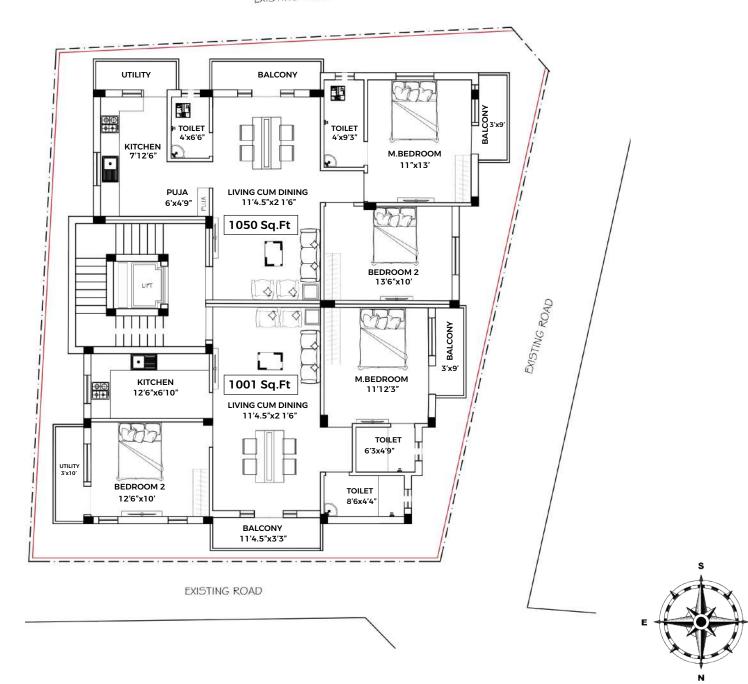

## FLOOR PLAN 03

EXISTING ROAD

1

## FLAT DETAILS

| S.No            | Flats | BHK   | Facing | Saleable<br>Area | UDS<br>(IN Sq.Ft) | Price<br>(Per Sq.Ft)                              | Car<br>Parking | Total<br>Flat Cost |
|-----------------|-------|-------|--------|------------------|-------------------|---------------------------------------------------|----------------|--------------------|
| 1               | F1    | 2 BHK | East   | 1001             | 382               | ACTUAL PRICE<br>6,100/-<br>OFFER PRICE<br>5,950/- |                | 61,55,950/-        |
| 2               | F2    | 2 BHK | East   | 1050             | 400               |                                                   |                | 64,47,500/-        |
| 3               | S1    | 2 BHK | East   | 1001             | 382               |                                                   | 2 00 000/-     | 61,55,950/-        |
| 4               | S2    | 2 BHK | East   | 1050             | 400               |                                                   | 64,47,500/-    |                    |
| 5               | T1    | 2 BHK | East   | 1001             | 382               |                                                   |                | 61,55,950/-        |
| 6               | T2    | 2 BHK | East   | 1050             | 400               |                                                   |                | 64,47,500/-        |
| TOTAL LAND AREA |       |       |        |                  |                   | 2,346 Sq.Ft                                       |                |                    |