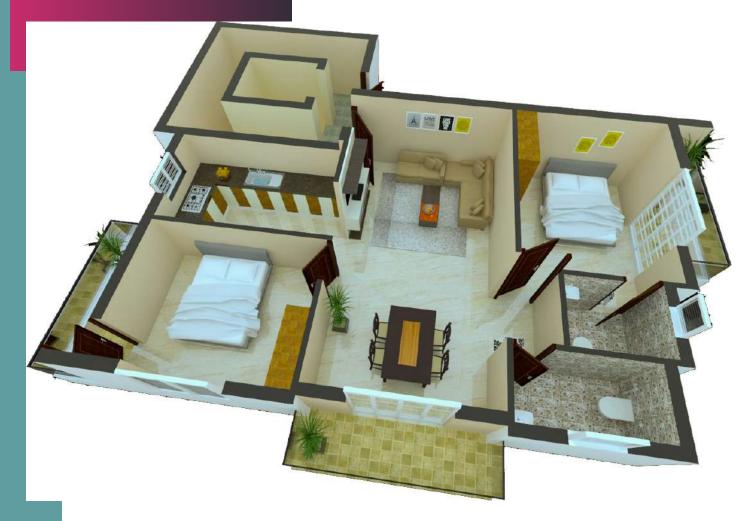

### **ELEVATED LIVING IN 3 WAY** STREET BALCONIES PREMIUM SPACE FLATS!

In Kovilambakkam



Acual Price ₹6100/-Special Offer ₹5950/-Price per sq.ft

### FLOOR PLAN 01



### FLOOR PLAN 02



## FLOOR PLAN 03





EXISTING ROAD

1

## FLAT DETAILS

| S.No            | Flats | BHK   | Facing | Saleable<br>Area | UDS<br>(IN Sq.Ft) | Price<br>(Per Sq.Ft)                              | Car<br>Parking | Total<br>Flat Cost |
|-----------------|-------|-------|--------|------------------|-------------------|---------------------------------------------------|----------------|--------------------|
| 1               | F1    | 2 BHK | East   | 1001             | 382               | ACTUAL PRICE<br>6,100/-<br>OFFER PRICE<br>5,950/- |                | 61,55,950/-        |
| 2               | F2    | 2 BHK | East   | 1050             | 400               |                                                   |                | 64,47,500/-        |
| 3               | S1