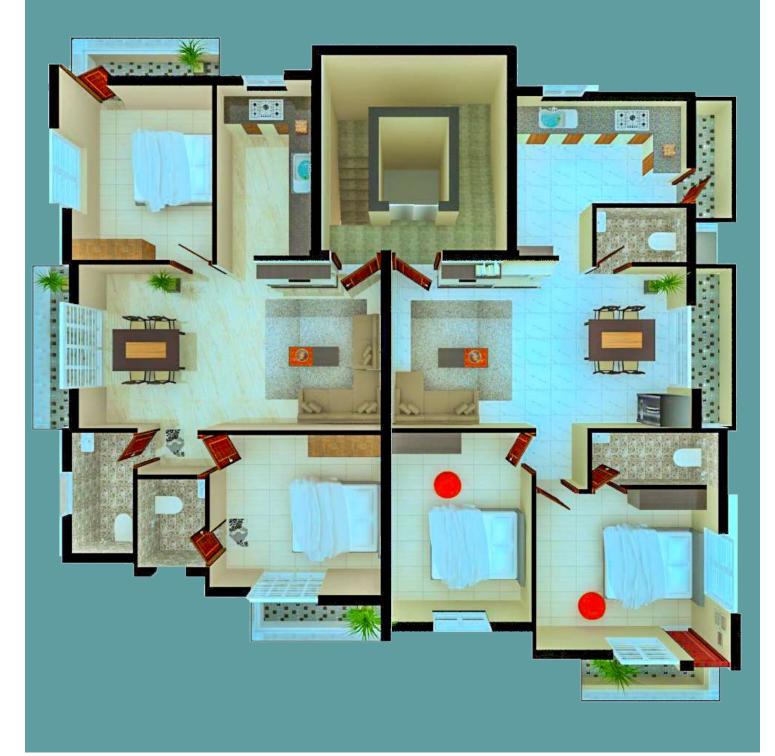

### **ELEVATED LIVING IN 3 WAY** STREET BALCONIES PREMIUM SPACE FLATS!

In Kovilambakkam



Acual Price ₹6100/-Special Offer ₹5950/-Price per sq.ft

### FLOOR PLAN 01



### FLOOR PLAN 02



## FLOOR PLAN 03





EXISTING ROAD

1

## FLAT DETAILS

| S.No            | Flats | BHK   | Facing | Saleable<br>Area | UDS<br>(IN Sq.Ft) | Price<br>(Per Sq.Ft)                              | Car<br>Parking | Total<br>Flat Cost |
|-----------------|-------|-------|--------|------------------|-------------------|---------------------------------------------------|----------------|--------------------|
| 1               | F1    | 2 BHK | East   | 1001             | 382               | ACTUAL PRICE<br>6,100/-<br>OFFER PRICE<br>5,950/- |                | 61,55,950/-        |
| 2               | F2    | 2 BHK | East   | 1050             | 400               |                                                   |                | 64,47,500/-        |
| 3               | S1    | 2 BHK | East   | 1001             | 3