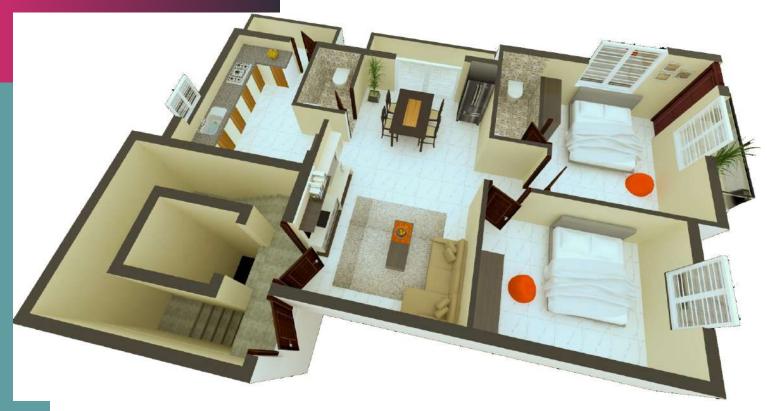

### **ELEVATED LIVING IN 3 WAY** STREET BALCONIES PREMIUM SPACE FLATS!

In Kovilambakkam



Acual Price ₹6100/-Special Offer ₹5950/-Price per sq.ft

### FLOOR PLAN 01



### FLOOR PLAN 02



## FLOOR PLAN 03





EXISTING ROAD

1

## FLAT DETAILS

| S.No            | Flats | BHK   | Facing | Saleable<br>Area | UDS<br>(IN Sq.Ft) | Price<br>(Per Sq.Ft)                              | Car<br>Parking | Total<br>Flat Cost |
|-----------------|-------|-------|--------|------------------|-------------------|---------------------------------------------------|----------------|--------------------|
| 1               | F1    | 2 BHK | East   | 1001             | 382               | ACTUAL PRICE<br>6,100/-<br>OFFER PRICE<br>5,950/- |                | 61,55,950/-        |
| 2               | F2    | 2 BHK | East   | 1050             | 400               |                                                   |                | 64,47,500/-        |
| 3               | S1    | 2 BHK | East   |