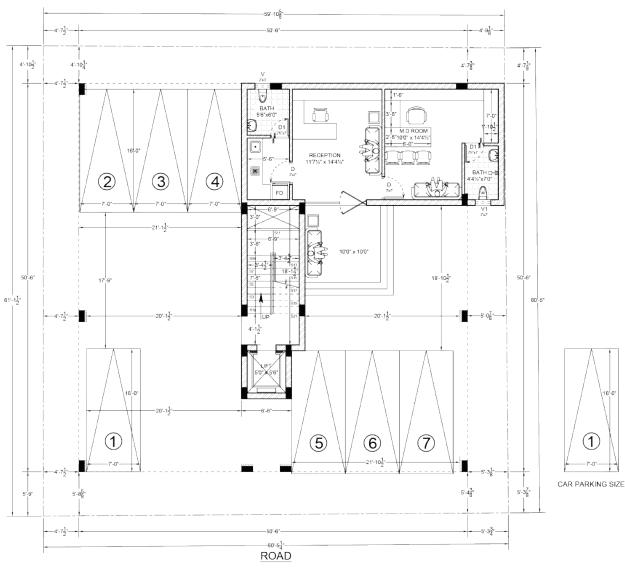

# AMENITIES



## **GROUND FLOOR PLAN**





## TYPICAL 1,st 2nd & FLOOR PLAN





## 3<sup>rd</sup> FLOOR PLAN





# **Flat Details**

| S.NO            | Flats | внк | Facing | Saleable<br>Area | UDS<br>(In sq ft) | Price<br>(per sq. ft) | Car Parking<br>& others | Total flat cost |
|-----------------|-------|-----|--------|------------------|-------------------|-----------------------|-------------------------|-----------------|
| 1               | FI    | 3   | North  | 1490             | 575               | 7,500/ - 3,00,000/ -  |                         | 1,14,75,000     |
| 2               | F2    | 3   | North  | 1498             | 575               |                       |                         | 1,15,35,000     |
| 3               | S1    | 3   | North  | 1490             | 575               |