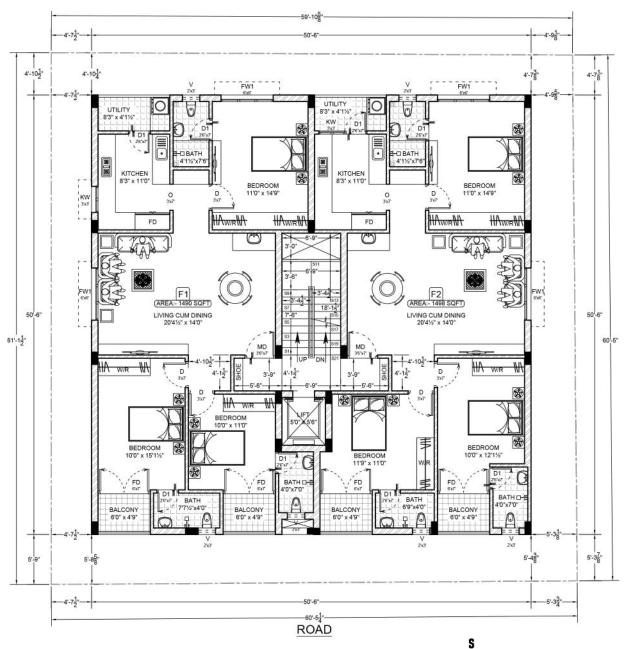

## **GROUND FLOOR PLAN**

# **Flat Details**

| S.NO            | Flats | внк | Facing | Saleable<br>Area | UDS<br>(In sq ft) | Price<br>(per sq. ft) | Car Parking<br>& others | Total flat cost |
|-----------------|-------|-----|--------|------------------|-------------------|-----------------------|-------------------------|-----------------|
| 1               | FI    | 3   | North  | 1490             | 575               | 7,500/ - 3,00,000/ -  |                         | 1,14,75,000     |
| 2               | F2    | 3   | North  | 1498             | 575               |                       |                         | 1,15,35,000     |
| 3               | S1    | 3   | North  | 1490             | 575               |                       | 1,14,75,000             |                 |
| 4               | S2    | 3   | North  | 1498             | 575               |                       | 1,15,35,000             |                 |
| 5               | TI    | 3   | North  | 1363             | 550               |                       |                         | 1,05,22,500     |
| 6               | T2    | 3   | North  | 1339             | 550               |                       |                         | 1,03,42,500     |
| Total Land Area |       |     |        |                  |                   | 3,600 Sq.Ft           |                         |                 |