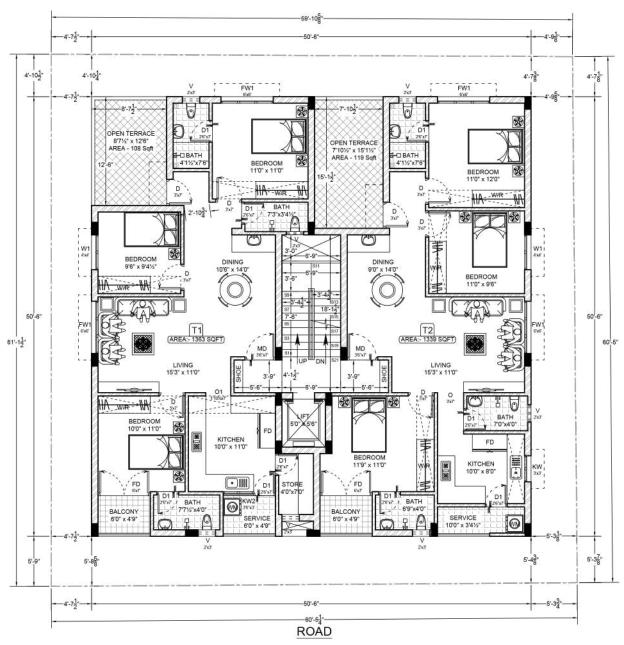

## TYPICAL 1,st 2nd & FLOOR PLAN

# **Flat Details**

| S.NO            | Flats | внк | Facing | Saleable<br>Area | UDS<br>(In sq ft) | Price<br>(per sq. ft) | Car Parking<br>& others | Total flat cost |
|-----------------|-------|-----|--------|------------------|-------------------|-----------------------|-------------------------|-----------------|
| 1               | FI    | 3   | North  | 1490             | 575               | 7,500/ - 3,00,000/ -  |                         | 1,14,75,000     |
| 2               | F2    | 3   | North  | 1498             | 575               |                       |                         | 1,15,35,000     |
| 3               | S1    | 3   | North  | 1490             | 575               |                       | 1,14,75,000             |                 |
| 4               | S2    | 3   | North  | 1498             | 575               |                       | 1,15,35,000             |                 |
| 5               | TI    | 3   | North  | 1363             | 550               |                       |                         | 1,05,22,500     |
| 6               | T2    | 3   | North  | 1339             | 550               |                       |                         | 1,03,42,500     |
| Total Land Area |       |     |        |                  |                   | 3,600 Sq.Ft           |                         |                 |