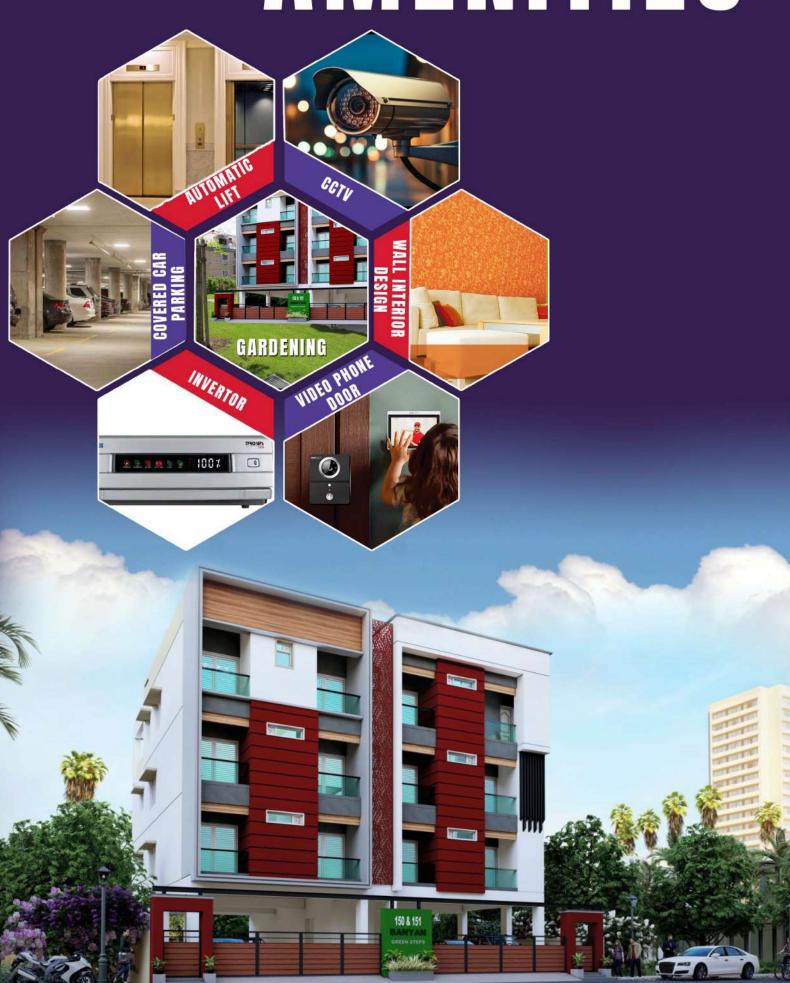

# AMENITIES



## **GROUND FLOOR PLAN**





## TYPICAL 1,st 2nd & FLOOR PLAN





## 3<sup>rd</sup> FLOOR PLAN





# **Flat Details**

| S.NO            | Flats | внк | Facing | Saleable<br>Area | UDS<br>(In sq ft) | Price<br>(per sq. ft) | Car Parking<br>& others | Total flat cost |
|-----------------|-------|-----|--------|------------------|-------------------|-----------------------|-------------------------|-----------------|
| 1               | FI    | 3   | North  | 1490             | 575               | 7,500/ - 3,00,000/ -  |                         | 1,14,75,000     |
| 2               | F2    | 3   | North  | 1498             | 575               |                       |                         | 1,15,35,000     |
| 3               | S1    | 3   | North  | 1490             | 575