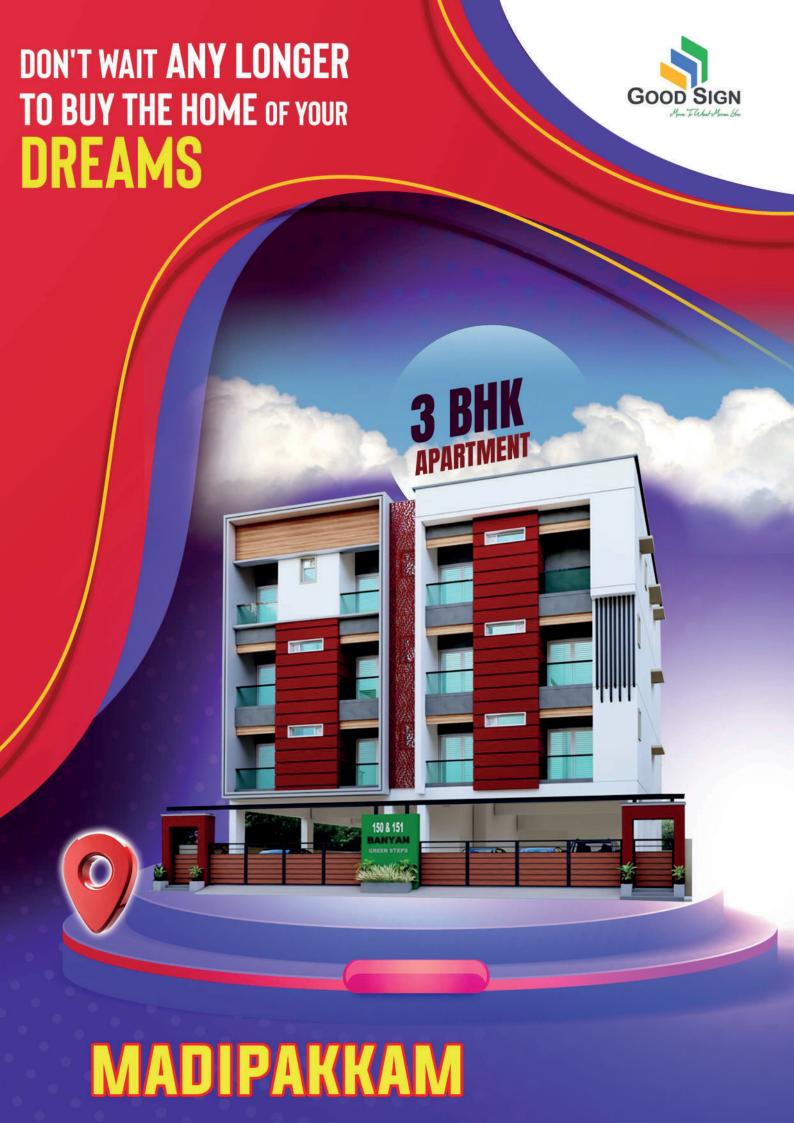

# **Flat Details**

| S.NO            | Flats | внк | Facing | Saleable<br>Area | UDS<br>(In sq ft) | Price<br>(per sq. ft) | Car Parking<br>& others | Total flat cost |
|-----------------|-------|-----|--------|------------------|-------------------|-----------------------|-------------------------|-----------------|
| 1               | FI    | 3   | North  | 1490             | 575               | 7,500/ - 3,00,000/ -  |                         | 1,14,75,000     |
| 2               | F2    | 3   | North  | 1498             | 575               |                       |                         | 1,15,35,000     |
| 3               | S1    | 3   | North  | 1490             | 575               |                       | 1,14,75,000             |                 |
| 4               | S2    | 3   | North  | 1498             | 575               |                       | 1,15,35,000             |                 |
| 5               | TI    | 3   | North  | 1363             | 550               |                       |                         | 1,05,22,500     |
| 6               | T2    | 3   | North  | 1339             | 550               |                       |                         | 1,03,42,500     |
| Total Land Area |       |     |        |                  |                   | 3,600 Sq.Ft           |                         |                 |