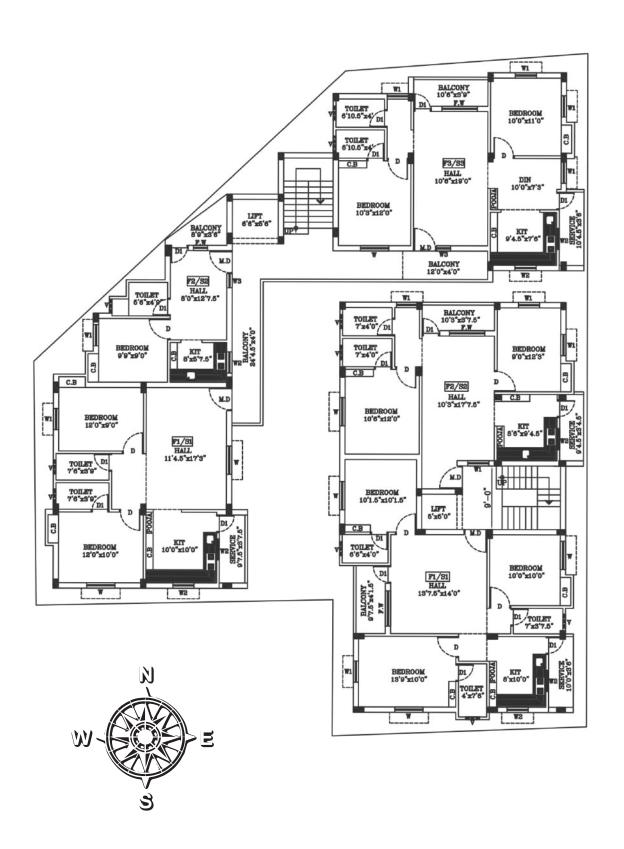

#### **BLOCK - A & B**

#### **TYPICAL 1 st, 2nd FLOOR PLAN**

#### **BLOCK-A**

| S.NO       | FLATS | ВНК | FACING | SALEABLE<br>AREA | UDS<br>(IN SQ.FT) | PRICE<br>(PER SQ.FT) | OTHER CHARGES | TOTAL FLAT COST |
|------------|-------|-----|--------|------------------|-------------------|----------------------|---------------|-----------------|
| 1          | FI    | 2   | EAST   | 916              | 381               |                      |               | 61,62,400/-     |
| 2          | F2    | 1   | EAST   | 441              | 183               |                      |               | 31,22,400/-     |
| 3          | F3    | 2   | SOUTH  | 1095             | 438               |                      | CAR PARKING   | 73,08,000/-     |
| 4          | S1    | 2   | EAST   | 916              | 381               | 6,400/-              | 2,00,000/-    | 61,62,400/-     |
| 5          | S2    | 1   | EAST   | 441              | 183               | o, 100,              | TNEB & OTHERS | 31,22,400/-     |
| 6          | S3    | 2   | SOUTH  | 1095             | 438               |                      | 1,00,000/-    | 73,08,000/-     |
| 7          | ΤΊ    | 3   | EAST   | 1269             | 538               |                      |               | 84,21,600/-     |
| 8          | T2    | 2   | SOUTH  | 1095             | 438               |                      |               | 73,08,000/-     |
| Total Land |       |     |        | and Area         | 2,980 Sq          | .Ft                  |               |                 |

#### **BLOCK-B**

| S.NO            | FLATS | ВНК | FACING | SALEABLE<br>AREA | UDS<br>(IN SQ FT) | PRICE<br>(PER SQ. FT) | OTHER CHARGES | TOTAL FLAT COST |
|-----------------|-------|-----|--------|------------------|-------------------|-----------------------|---------------|-----------------|
| 1               | FI    | 3   | NORTH  | 1112             | 416               |                       |               | 74,16,800/-     |
| 2               | F2    | 2   | EAST   | 909              | 340               |                       | CAR PARKING   | 61,17,600/-     |
| 3               | S1    | 3   | NORTH  | 1112             | 416               | 5 (00)                | 2,00,000/-    | 74,16,800/-     |
| 4               | S2    | 2   | EAST   | 909              | 340               | 6,400/-               | TNEB & OTHERS | 61,17,600/-     |
| 5               | ΤΊ    | 3   | NORTH  | 1112             | 416               |                       | 1,00,000/-    | 74,16,800/-     |
| 6               | T2    | 2   | EAST   | 909              | 340               |                       |               | 61,17,600/-     |
| Total Land Area |       |     |        |                  | 2,268 Sq.Ft       |                       |               |                 |