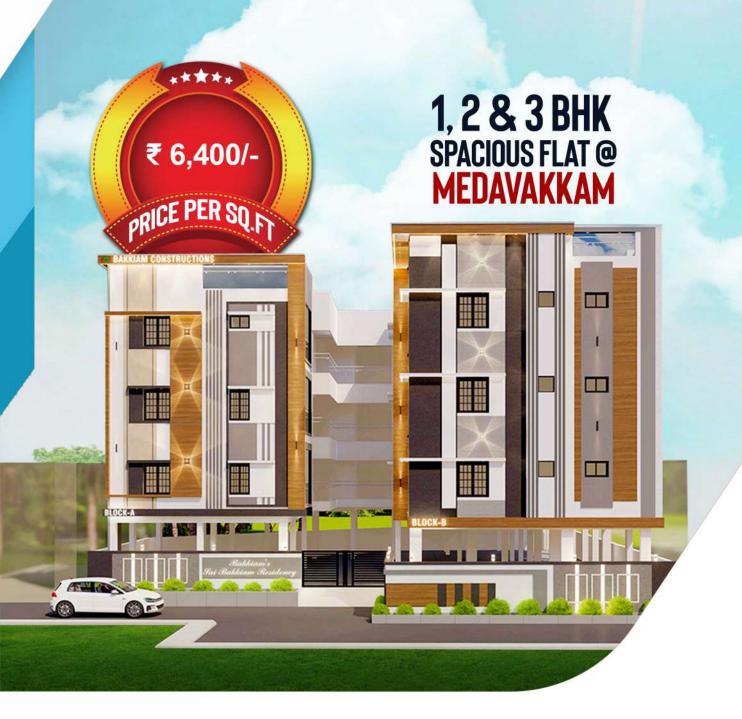

## **FLAT DETAILS**

#### **BLOCK-A**

| S.NO       | FLATS | ВНК | FACING | SALEABLE<br>AREA | UDS<br>(IN SQ.FT) | PRICE<br>(PER SQ.FT) | OTHER CHARGES | TOTAL FLAT COST |
|------------|-------|-----|--------|------------------|-------------------|----------------------|---------------|-----------------|
| 1          | FI    | 2   | EAST   | 916              | 381               |                      |               | 61,62,400/-     |
| 2          | F2    | 1   | EAST   | 441              | 183               |                      |               | 31,22,400/-     |
| 3          | F3    | 2   | SOUTH  | 1095             | 438               |                      | CAR PARKING   | 73,08,000/-     |
| 4          | S1    | 2   | EAST   | 916              | 381               | 6,400/-              | 2,00,000/-    | 61,62,400/-     |
| 5          | S2    | 1   | EAST   | 441              | 183               | o, 100,              | TNEB & OTHERS | 31,22,400/-     |
| 6          | S3    | 2   | SOUTH  | 1095             | 438               |                      | 1,00,000/-    | 73,08,000/-     |
| 7          | ΤΊ    | 3   | EAST   | 1269             | 538               |                      |               | 84,21,600/-     |
| 8          | T2    | 2   | SOUTH  | 1095             | 438               |                      |               | 73,08,000/-     |
| Total Land |       |     |        | and Area         | 2,980 Sq          | .Ft                  |               |                 |

#### **BLOCK-B**

| S.NO            | FLATS | ВНК | FACING | SALEABLE<br>AREA | UDS<br>(IN SQ FT) | PRICE<br>(PER SQ. FT) | OTHER CHARGES | TOTAL FLAT COST |
|-----------------|-------|-----|--------|------------------|-------------------|-----------------------|---------------|-----------------|
| 1               | FI    | 3   | NORTH  | 1112             | 416               |                       |               | 74,16,800/-     |
| 2               | F2    | 2   | EAST   | 909              | 340               |                       | CAR PARKING   | 61,17,600/-     |
| 3               | S1    | 3   | NORTH  | 1112             | 416               | 5 (00)                | 2,00,000/-    | 74,16,800/-     |
| 4               | S2    | 2   | EAST   | 909              | 340               | 6,400/-               | TNEB & OTHERS | 61,17,600/-     |
| 5               | ΤΊ    | 3   | NORTH  | 1112             | 416               |                       | 1,00,000/-    | 74,16,800/-     |
| 6               | T2    | 2   | EAST   | 909              | 340               |                       |               | 61,17,600/-     |
| Total Land Area |       |     |        |                  | 2,268 Sq.Ft       |                       |               |                 |