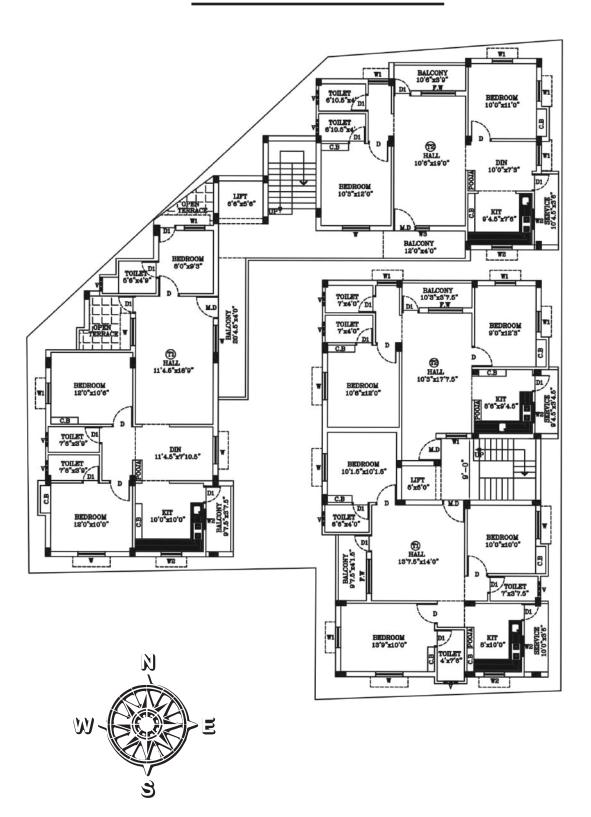

#### **BLOCK - A & B**

#### **3rd FLOOR PLAN**

#### **BLOCK-A**

| S.NO       | FLATS | ВНК | FACING | SALEABLE<br>AREA | UDS<br>(IN SQ.FT) | PRICE<br>(PER SQ.FT) | OTHER CHARGES | TOTAL FLAT COST |
|------------|-------|-----|--------|------------------|-------------------|----------------------|---------------|-----------------|
| 1          | FI    | 2   | EAST   | 916              | 381               |                      |               | 61,62,400/-     |
| 2          | F2    | 1   | EAST   | 441              | 183               |                      |               | 31,22,400/-     |
| 3          | F3    | 2   | SOUTH  | 1095             | 438               |                      | CAR PARKING   | 73,08,000/-     |
| 4          | S1    | 2   | EAST   | 916              | 381               | 6,400/-              | 2,00,000/-    | 61,62,400/-     |
| 5          | S2    | 1   | EAST   | 441              | 183               | o, 100,              | TNEB & OTHERS | 31,22,400/-     |
| 6          | S3    | 2   | SOUTH  | 1095             | 438               |                      | 1,00,000/-    | 73,08,000/-     |
| 7          | ΤΊ    | 3   | EAST   | 1269             | 538               |                      |               | 84,21,600/-     |
| 8          | T2    | 2   | SOUTH  | 1095             | 438               |                      |               | 73,08,000/-     |
| Total Land |       |     |        | and Area         | 2,980 Sq          | .Ft                  |               |                 |

#### **BLOCK-B**

| S.NO            | FLATS | ВНК | FACING | SALEABLE<br>AREA | UDS<br>(IN SQ FT) | PRICE<br>(PER SQ. FT) | OTHER CHARGES | TOTAL FLAT COST |
|-----------------|-------|-----|--------|------------------|-------------------|-----------------------|---------------|-----------------|
| 1               | FI    | 3   | NORTH  | 1112             | 416               |                       |               | 74,16,800/-     |
| 2               | F2    | 2   | EAST   | 909              | 340               |                       | CAR PARKING   | 61,17,600/-     |
| 3               | S1    | 3   | NORTH  | 1112             | 416               | 5 (00)                | 2,00,000/-    | 74,16,800/-     |
| 4               | S2    | 2   | EAST   | 909              | 340               | 6,400/-               | TNEB & OTHERS | 61,17,600/-     |
| 5               | ΤΊ    | 3   | NORTH  | 1112             | 416               |                       | 1,00,000/-    | 74,16,800/-     |
| 6               | T2    | 2   | EAST   | 909              | 340               |                       |               | 61,17,600/-     |
| Total Land Area |       |     |        |                  | 2,268 Sq.Ft       |                       |               |                 |